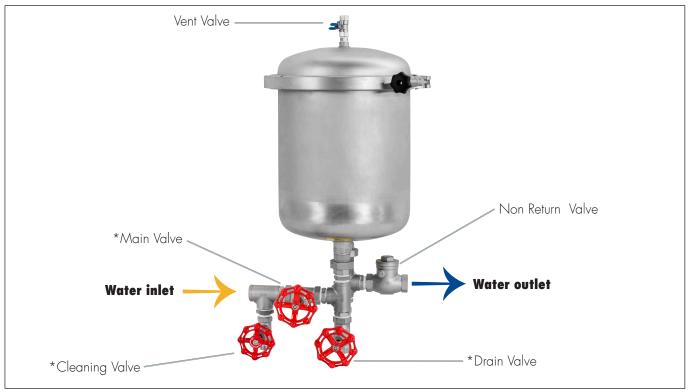

and sediment

Filter Elements: 7 pieces

Output: 24 1/min @ 4 bar

Pressure: 1 to 6 bar Water Temp: 5 to 60°

Capacity: up to 100'000 liters per filter element,

depending on water quality

Weight: Approx. 30kg (dry)

Height 604 mm
Diameter: 378 mm
Guarantee: 2 years

Material: 1.4404 stainless steel

#### **FEATURES**

- High-quality stainless-steel equipment
- 99.999% removal of pathogenic bacteria (e.g. Klebsilla and Vibrio cholera).
- 99.9% removal of protozoa

(e.g. Cryptosporidium p. and Giardia I.).

- No removal of essential minerals
- Easy low-cost operation
- up to 100 cleaning cycles are possible for the ceramic filter elements
- Non-return-valve on the water outlet included
- Wall mounting brackets included



# **Ceramic Micro-Filtration MF-7**

#### DIMENSION AND CONNECTION



\*Part of inlet fitting set Art. No. 7010644





# **Ceramic Micro-Filtration MF-7**

### **PERFORMANCE**



| COMPATIBLE FILTER ELEMENTS |                               |                                          |
|----------------------------|-------------------------------|------------------------------------------|
| Article No.                |                               |                                          |
| 1040                       | Filter Element No. 4          | 0.2 micron, end caps brass chrome-plated |
| 1250                       | Filter Element No. 5          | 0.2 micron, end caps stainless steel     |
| 20616                      | Filter Element Cleaning Brush |                                          |

#### Katadyn Products Inc.

Pfäffikerstrasse 37 | 8