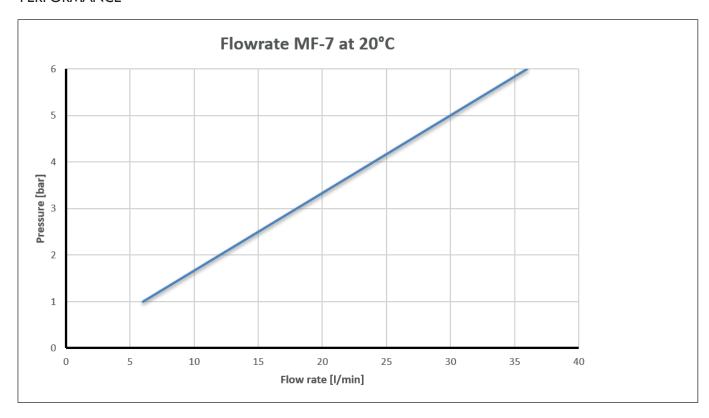

### **PERFORMANCE**

| COMPATIBLE FILTER ELEMENTS |                               |                                          |
|----------------------------|-------------------------------|------------------------------------------|
| Article No.                |                               |                                          |
| 1040                       | Filter Element No. 4          | 0.2 micron, end caps brass chrome-plated |
| 1250                       | Filter Element No. 5          | 0.2 micron, end caps stainless steel     |
| 20616                      | Filter Element Cleaning Brush |                                          |