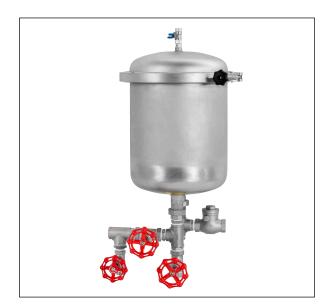

## Ceramic Micro-Filtration MF-7







### **PRODUCT SPECS**

Article No.: 7010643 MF-7 Filter housing, stainless steel

Article No.: 7010644 Inlet fitting set

Technology: 0.2 micron nom., ceramic depth filter

(cleanable)/(0.2 micron = 0.0002 mm)

Effect: Removes bacteria, cysts and sediment

Filter Elements: 7 pieces

Output: 24 1/min @ 4 bar

Pressure: 1 to 6 bar Water Temp: 5 to 60°

Capacity: up to 100'000 liters per filter element,

depending on water quality

Weight: Approx. 30kg (dry)

Height 604 mm
Diameter: 378 mm
Guarantee: 2 years

Material: 1.4404 stainless steel

#### **FEATURES**

- High-quality stainless-steel equipment
- 99.999% removal of pathogenic bacteria (e.g. Klebsilla and Vibrio cholera).
- 99.9% removal of protozoa

(e.g. Cryptosporidium p. and Giardia I.).

- No removal of essential minerals
- E