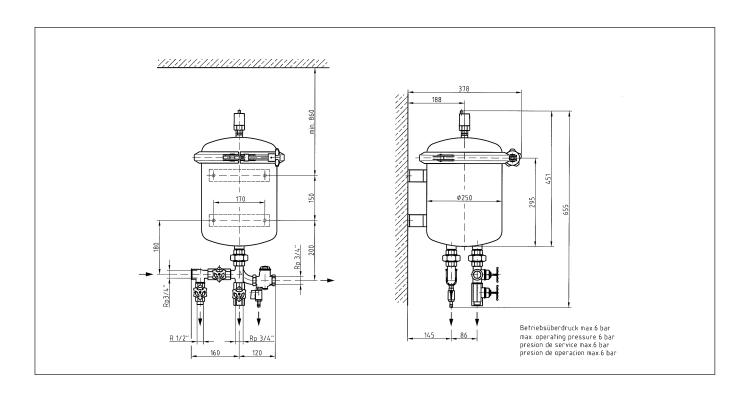

24 1/min @ 4 bar

Pressure: 1 to 6 bar Water Temp: 5 to 60°

Capacity: up to 100'000 liters per filter element,

depending on water quality

Weight: Approx. 30kg (dry)

Height 604 mm
Diameter: 378 mm
Guarantee: 2 years

Material: 1.4404 stainless steel

#### **FEATURES**

- High-quality stainless-steel equipment
- 99.999% removal of pathogenic bacteria (e.g. Klebsilla and Vibrio cholera).
- 99.9% removal of protozoa

(e.g. Cryptosporidium p. and Giardia I.).

- No removal of essential minerals
- Easy low-cost operation
- up to 100 cleaning cycles are possible for the ceramic filter elements
- Non-return-valve on the water outlet included
- Wall mounting brackets included



# **Ceramic Micro-Filtration MF-7**

#### DIMENSION AND CONNECTION



\*Part of inlet fitting set Art. No. 7010644





# **Ceramic Micro-Filtration MF-7**

### **PERFORMANCE**



| COMPATIBLE FILTER ELEMENTS |                               |                                          |
|----------------------------|-------------------------------|------------------------------------------|
| Article No.                |                               |                                          |
| 1040                       | Filter Element No. 4          | 0.2 micron, end caps brass chrome-plated |
| 1250                       | Filter Element No. 5          | 0.2 micron, end caps stainless steel     |
| 20616                      | Filter Element Cleaning Brush |                                          |

#### Katadyn Products Inc.

Pfäffikerstrasse 37 | 8310 Kemptthal, Switzerland Tel: +41 44 839 21 47